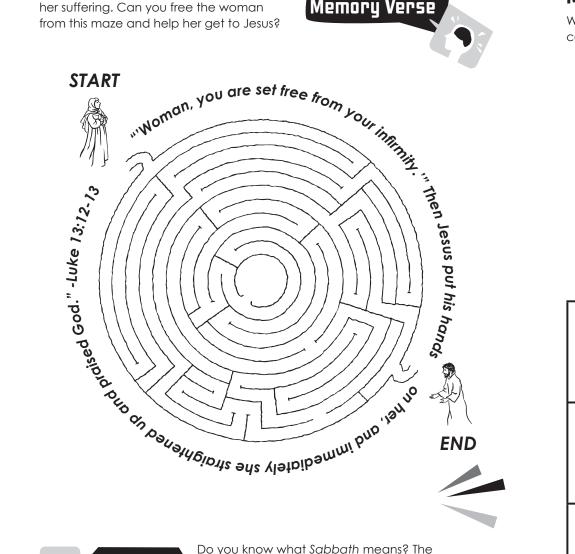

## The Tree of YOU

Design a tree that tells the story of who you are! In each branch, write a word or a phrase that describes you.

In today's story, Jesus frees a woman from her suffering. Can you free the woman from this maze and help her get to Jesus?